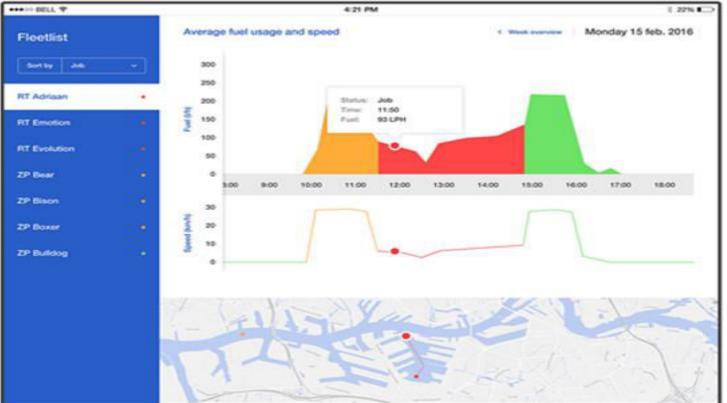

## **Tug Energy Efficiency - In Practice**

#### Digitalization

Source: Gartner (April 2015)