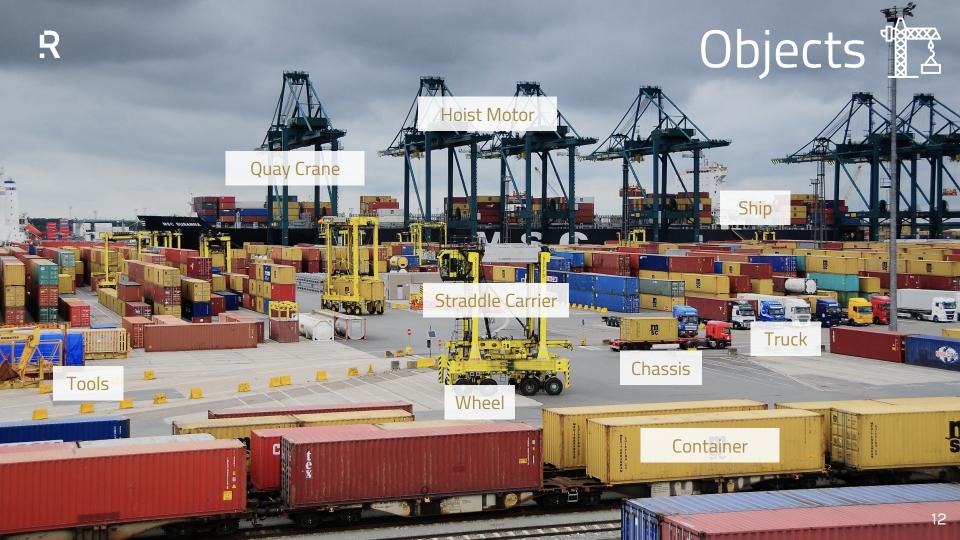

#### **Business Question 4**

# From what objects can the data be sourced?

# Smart docking platform

ANTINCIA DE TRETE

| Aansluitpun | iten             |                        |              |           |
|-------------|------------------|------------------------|--------------|-----------|
| TUTEL       |                  |                        |              |           |
| 00207       | AUTORISATE 🔽 978 | 2044 aantik repursien. |              | Q SEARCH  |
|             |                  |                        |              |           |
| 03007502    | Status           |                        |              | Details > |
| 680875025   | O incer          | V ACTUARS              | × Oeactikane | Detaits 3 |
| 6909/5022   | 0 ***            | ¥ ALTIVATE             | × Osactwate  | Details > |
| 630875223   | O autoisate      | 🗸 KUNNIS               | × Deatthate  | Details > |
| 630875224   | O autoriseter    | ✓ ACTABLE              | K Deactwate  | leais >   |
| 03007502    | Status           |                        |              | Desirs >  |
| 630875021   | O leav           | ✓ Activate             | × Dearthate  | Detailo > |
| 630675222   | 0 **             | ✓ Activate             | × Osactivate | Details > |
| 680875023   | Q Antenate       | V SCHOOL               | × Deactmente | Detaits > |
| 680975224   | O antenne        | ✓ ACIVATE              | × Deactwate  | Detais >  |
| 03007502    | Status           |                        |              | Desits 2  |
| 690975223   | O how            | V ACTIVATE             | × Onectivate | letais >  |
| 630875022   | 0.11             | V ACTIVATE             | × Deathane   | Details 3 |
| 6007501     | O Automation     | V ALTRAN               | × Deactwater | pears >   |