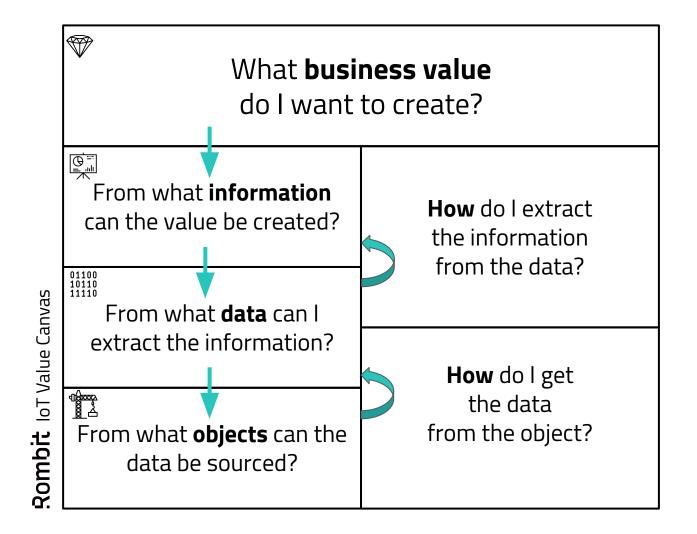

### Two Technology Questions

### Technical Question 1 How do I get the data from the object?

### From Object to Data

### Technical Question 2

R

# How do I extract the information from the data?

### From Data to Information