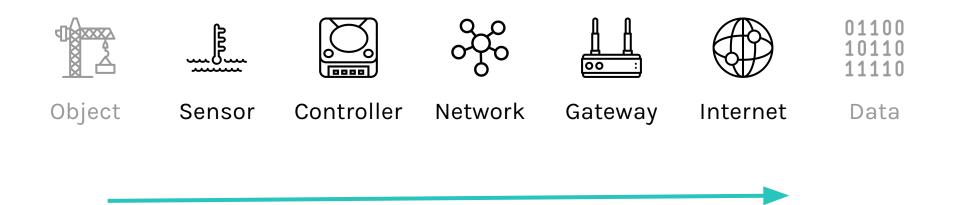

### Technical Question 1 How do I get the data from the object?

### From Object to Data