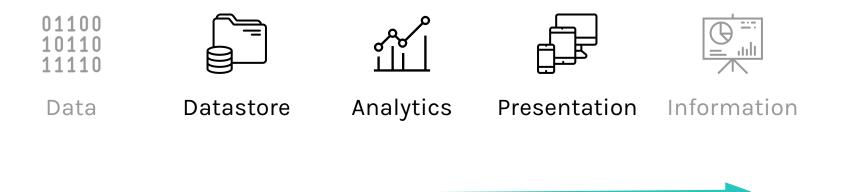

### Technical Question 2

R

# How do I extract the information from the data?

### From Data to Information